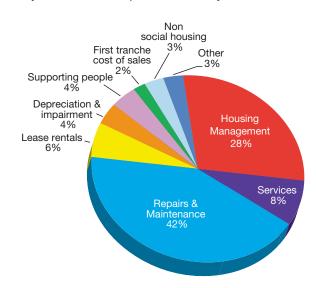

10: 71%) of our operating costs deliver housing management, services and repairs and maintenance (including planned, void works and responsive).

We increased investment in our homes and community activities by  $\pounds4.4$  million year on year – a 9.3% increase. We achieved 100% compliance with the Decent Homes standard this year. We reduced impairment charges by 22% ( $\pounds1.9$  million) having completed a comprehensive review of our housing portfolio including schemes in development.

Assessing impairment is subjective. We assess scheme by scheme in accordance with Financial Reporting Standard 11 (Impairment of Fixed Assets and Goodwill) and the Statement of Recommended Practice 2008. We don't classify planned internal subsidy as impairment where it meets internally set criteria.



An analysis of how we spent our money in 2010/11 is below:

**Surplus on disposal of properties** – staircasing (where a leaseholder acquires a further equity share in the property), voluntary right to buy / right to acquire sales and asset management totalled £6.6 million. We sell void properties if it is not economically viable for us to repair or if they are in an estate regeneration disposal programme. We reinvest sales proceeds in improving homes, financing new homes and reducing our loans.

**Net interest payable** at £29.7 million is £2 million lower than for 2009/10. We paid £2 million interest to break some fixed rate deals in 2009/10. This reduces interest payments for the next four years. We increased outstanding loans by £4 million to £557 million.

**Housing properties** are