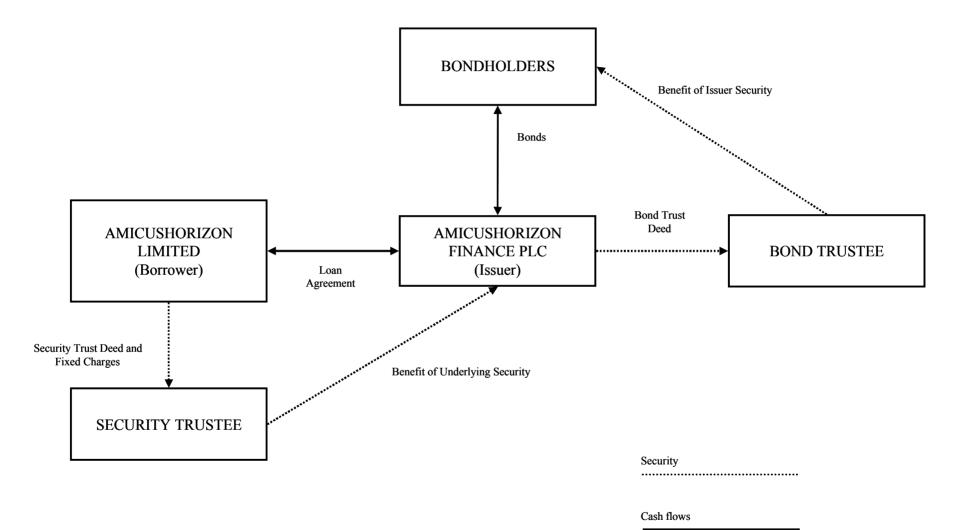

ny Limited                                                                                                                                                                                                     |
| Selling Restrictions:                   | There are restrictions on the offer, sale and transfer of the Bonds in the United States and the United Kingdom, see " <i>Subscription and Sale</i> ".                                                                                 |
| Governing Law:                          | The Bonds and any non-contractual obligations arising out of<br>or in connection with them shall be governed by, and<br>construed in accordance with, English law.                                                                     |

# STRUCTURE DIAGRAM OF TRANSACTION



#### **RISK FACTORS**

The Issuer believes that the following factors may affect its ability to fulfil its obligations under the Bonds. Most of these factors are contingencies which may or may not occur and the Issuer is not in a position to express a view on the likelihood of any such contingency occurring.

In addition, factors which are material for the purpose of assessing the market risks associated with the Bonds issued are also described below.

The Issuer believes that the factors described below represent the principal risks inherent in investing in the Bonds, but the inability of the Issuer to pay interest, principal or other amounts on or in connection with the Bonds may occur for other reasons which may not be considered significant risks by the Issuer based on information cu