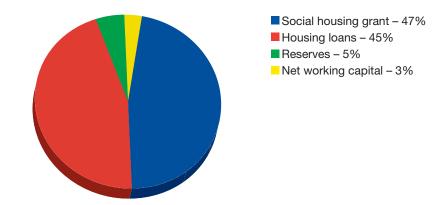

, financing new homes and reducing our loans.

**Net interest payable** at £29.7 million is £2 million lower than for 2009/10. We paid £2 million interest to break some fixed rate deals in 2009/10. This reduces interest payments for the next four years. We increased outstanding loans by £4 million to £557 million.

**Housing properties** are at historic cost. We completed 191 homes (102% of our annual target). The increased carrying cost reflects investment in new homes and improving existing homes. We took up £5.89 million new grant allocation (201% of the Homes & Communities Agency (HCA) target set at the start of the year) and claimed over £7.8 million grant from the HCA to support our development programme.



The graph below shows how we fund our housing property cost at March 2011.



## Pensions

We participate in four defined benefit schemes – two local government pension schemes, Social Housing Pension Scheme (SHPS) and the Horizon Housing Group scheme. All are in deficit and we closed them to new members. We don't recognise SHPS as a liability in our accounts as it is a multi employer scheme – the income & expenditure charge represents the employer contribution payable. We recognise the deficits in the other three schemes in our accounts. The year end liability was £23.5 million (March 2010: £35.9 million).

In the June 2010 Emergency Budget the chancellor announced they will link public sector pension increases to the Consumer Price Index (CPI) rather than the Retail Prices Index (RPI). This is a one off benefit to schemes. Of the £12.7 million improvement in sch