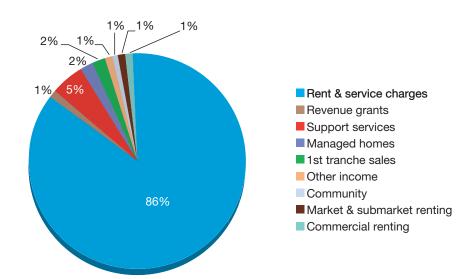

The supported housing market continues to shift so posing further challenges to the viability of the supported housing business of the Borrower, which is provided by CASA Support (CASA). The challenge is to remain competitive and offer even lower charges to commissioners and/or customers with personal budgets. Contract income (£4,600,000) is most at risk and the service where the Borrower needs to reduce its prices. To date, CASA has maintained its ability to make a financial contribution to the business of the Borrower. It has a good track record of responding to challenges