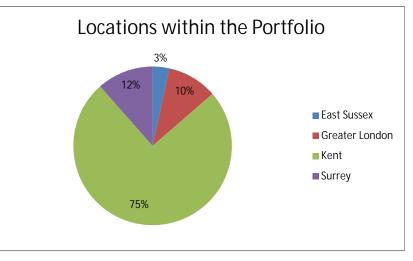

, Hoystings Close



ME10, Hawkins Close



ME12, Berridge Road



SE12, Baring Road



SE12, Meadow Lane



SE14, Billington Road



SE16, Edinburgh Court



SE16, Falkirk Court



SE16, Burnside Close



SE16, Bury Close



SE19, Victoria Crescent



SE19, Anerley Grove



SE19, Cintra Park



SE23, Church Rise



SE25, Dagnall Park



SE27, Casewick Road



SE27, Auckland Hill



SM1, Parkhurst Road



SW8, Allen Edwards Drive, Sheldon Court



SW8, Allen Edwards Drive, Kemp Court



SW8, Darsley Drive, Sumner Court



SW8, Hartington Road, Benson Court



SW8, Thorncroft Street, Sheldon Court



SW8, Wandsworth Road, Temple Court



SW8, Wandsworth Road, Temple Court



TN38, Shepherd Street



TN40, Dallington Close

# Appendix 6 Portfolio Analysis

# Analysis of the Portfolio









# TAXATION

#### **United Kingdom Taxation**

The following applies only to persons who are the beneficial owners of Bonds and is a summary of the Issuer's understanding of current law and practice in the United Kingdom relating to certain aspects of United Kingdom taxation. This is not intended to constitute a complete analysis of all tax consequences relating to the ownership of the Bonds. Some aspects do not apply to certain classes of person (such as dealers and persons connected with the Issuer) to whom special rules may apply. The United Kingdom tax treatment of prospective Bondholders depends on their individual circumstances and may be subject to change at any time in the future, possibly with retrospective effect. Prospective Bondholders should seek their own professional advice