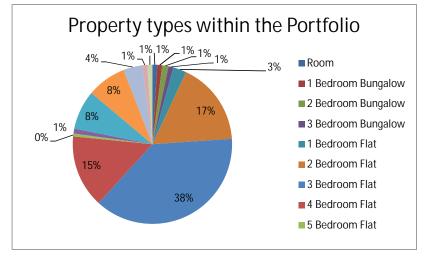

CT1, Hoystings Close



ME10, Hawkins Close



ME12, Berridge Road



SE12, Baring Road



SE12, Meadow Lane



SE14, Billington Road



SE16, Edinburgh Court



SE16, Falkirk Court



SE16, Burnside Close



SE16, Bury Close



SE19, Victoria Crescent



SE19, Anerley Grove



SE19, Cintra Park



SE23, Church Rise



SE25, Dagnall Park



SE27, Casewick Road



SE27, Auckland Hill



SM1, Parkhurst Road



SW8, Allen Edwards Drive, Sheldon Court



SW8, Allen Edwards Drive, Kemp Court



SW8, Darsley Drive, Sumner Court



SW8, Hartington Road, Benson Court



SW8, Thorncroft Street, Sheldon Court



SW8, Wandsworth Road, Temple Court



SW8, Wandsworth Road, Temple Court



TN38, Shepherd Street



TN40, Dallington Close

# Appendix 6 Portfolio Analysis

# Analysis of the Portfolio









# TAXATION

#### **United Kingdom Taxation**

The following applies only to persons who are the beneficial owners of Bonds and is a summary of the Issuer's understanding of current law and practice in the United Kingdom relating to certain aspects of United Kingdom taxation. This is not intended to constitute a complete analysis of all tax consequences relating to the ownership of the Bonds. Some aspects do not apply to certain classes of person (such as dealers and persons connected with the Issuer) to whom special rules may apply. The United Kingdom tax treatment of prospective Bondholders depends on their individual circumstances and may be subject to change at any time in the future, possibly with retrospective effect. Prospective Bondholders should seek their own professional ad