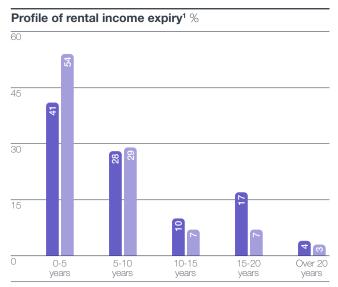

## APPENDIX 3 PORTFOLIO MANAGEMENT





- No lease breaks exercised
- Lease breaks exercised at first opportunity







 $<sup>^{\</sup>rm 1}\,\rm Based$  upon annualised net contracted rental income of £131.7m

## APPENDIX 3 PORTFOLIO MANAGEMENT

## Rental income profile

|                                                              | Rental<br>uplift<br>£m | Rental<br>per annum<br>£m |
|--------------------------------------------------------------|------------------------|---------------------------|
| Annualised contracted rental income, net of ground rents     |                        | 131.7                     |
| Contractual rental increases across the portfolio            | 24.2                   |                           |
| Pre-let of 156,000 sq ft of major projects                   | 7.8                    |