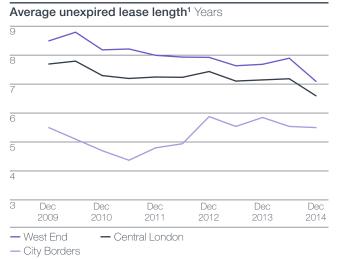

## Portfolio statistics - rental income

| Net contracted rental income per annum £m | Average<br>rental<br>income<br>£ per sq ft                            | Vacant space<br>rental value<br>per annum<br>£m                                                                          | Rent review and<br>lease reversions<br>per annum<br>£m                                                                                                                                                                                                                                                                                                                                             | Portfolio<br>estimated<br>rental value<br>per annum<br>£m                                                                                                                                                                                                                                                                                                                                                                                                                                                                        | Average<br>unexpired<br>lease length <sup>1</sup><br>Years                                                                                                                                                                                                                                                                                                                                                                                                                                                                                                                                                                                                                                                                                                                                                                                                                                                                                                                                                                                                                                                                                                                                                                                                                                                                                                                                                                                                                                                                                                                                                                                                                                                                                                                                                                                                                                                                                                                                                                                                                                                                  |
|-------------------------------------------|-----------------------------------------------------------------------|--------------------------------------------------------------------------------------------------------------------------|----------------------------------------------------------------------------------------------------------------------------------------------------------------------------------------------------------------------------------------------------------------------------------------------------------------------------------------------------------------------------------------------------|----------------------------------------------------------------------------------------------------------------------------------------------------------------------------------------------------------------------------------------------------------------------------------------------------------------------------------------------------------------------------------------------------------------------------------------------------------------------------------------------------------------------------------|-----------------------------------------------------------------------------------------------------------------------------------------------------------------------------------------------------------------------------------------------------------------------------------------------------------------------------------------------------------------------------------------------------------------------------------------------------------------------------------------------------------------------------------------------------------------------------------------------------------------------------------------------------------------------------------------------------------------------------------------------------------------------------------------------------------------------------------------------------------------------------------------------------------------------------------------------------------------------------------------------------------------------------------------------------------------------------------------------------------------------------------------------------------------------------------------------------------------------------------------------------------------------------------------------------------------------------------------------------------------------------------------------------------------------------------------------------------------------------------------------------------------------------------------------------------------------------------------------------------------------------------------------------------------------------------------------------------------------------------------------------------------------------------------------------------------------------------------------------------------------------------------------------------------------------------------------------------------------------------------------------------------------------------------------------------------------------------------------------------------------------|
|                                           |                                                                       |                                                                                                                          |                                                                                                                                                                                                                                                                                                                                                                                                    |                                                                                                                                                                                                                                                                                                                                                                                                                                                                                                                                  |                                                                                                                                                                                                                                                                                                                                                                                                                                                                                                                                                                                                                                                                                                                                                                                                                                                                                                                                                                                                                                                                                                                                                                                                                                                                                                                                                                                                                                                                                                                                                                                                                                                                                                                                                                                                                                                                                                                                                                                                                                                                                                                             |
| 76.8                                      | 29.18                                                                 | 11.8                                                                                                                     | 27.7                                                                                                                                                                                                                                                                                                                                                                                               | 116.3                                                                                                                                                                                                                                                                                                                                                                                                                                                                                                                            | 7.2                                                                                                                                                                                                                                                                                                                                                                                                                                                                                                                                                                                                                                                                                                                                                                                                                                                                                                                                                                                                                                                                                                                                                                                                                                                                                                                                                                                                                                                                                                                                                                                                                                                                                                                                                                                                                                                                                                                                                                                                                                                                                                                         |
| 12.9                                      | 21.89                                                                 | 0.7                                                                                                                      | 8.3                                                                                                                                                                                                                                                                                                                                                                                                | 21.9                                                                                                                                                                                                                                                                                                                                                                                                                                                                                                                             | 6.7                                                                                                                                                                                                                                                                                                                                                                                                                                                                                                                                                                                                                                                                                                                                                                                                                                                                                                                                                                                                                                                                                                                                                                                                                                                                                                                                                                                                                                                                                                                                                                                                                                                                                                                                                                                                                                                                                                                                                                                                                                                                                                                         |
| 89.7                                      | 27.85                                                                 | 12.5                                                                                                                     | 36.0                                                                                                                                                                                                                                                                                                                                                                                               | 138.2                                                                                                                                                                                                                                                                                                                                                                                                                                                                                                                            | 7.1                                                                                                                                                                                                                                                                                                                                                                                                                                                                                                                                                                                                                                                                                                                                                                                                                                                                                                                                                                                                                                                                                                                                                                                                                                                                                                                                                                                                                                                                                                                                                                                                                                                                                                                                                                                                                                                                                                                                                                                                                                                                                                                         |
|                                           |                                                                       |                                                                                                                          |                                                                                                                                                                                                                                                                                                                                                                                                    |                                                                                                                                                                                                                                                                                                                                                                                                                                                                                                                                  |                                                                                                                                                                                                                                                                                                                                                                                                                                                                                                                                                                                                                                                                                                                                                                                                                                                                                                                                                                                                                                                                                                                                                                                                                                                                                                                                                                                                                                                                                                                                                                                                                                                                                                                                                                                                                                                                                                                                                                                                                                                                                                                             |
| 37.2                                      | 23.99                                                                 | 15.9                                                                                                                     | 19.2                                                                                                                                                                                                                                                                                                                                                                                               | 72.3                                                                                                                                                                                                                                                                                                                                                                                                                                                                                                                             | 5.5                                                                                                                                                                                                                                                                                                                                                                                                                                                                                                                                                                                                                                                                                                                                                                                                                                                                                                                                                                                                                                                                                                                                                                                                                                                                                                                                                                                                                                                                                                                                                                                                                                                                                                                                                                                                                                                                                                                                                                                                                                                                                                                         |
| 126.9                                     | 26.60                                                                 | 28.4                                                                                                                     | 55.2                                                                                                                                                                                                                                                                                                                                                                                               | 210.5                                                                                                                                                                                                                                                                                                                                                                                                                                                                                                                            | 6.6                                                                                                                                                                                                                                                                                                                                                                                                                                                                                                                                                                                                                                                                                                                                                                                                                                                                                                                                                                                                                                                                                                                                                                                                                                                                                                                                                                                                                                                                                                                                                                                                                                                                                                                                                                                                                                                                                                                                                                                                                                                                                                                         |
| 4.8                                       | 14.16                                                                 | _                                                                                                                        | 0.3                                                                                                                                                                                                                                                                                                                                                                                                | 5.1                                                                                                                                                                                                                                                                                                                                                                                                                                                                                                                              | 5.1                                                                                                                                                                                                                                                                                                                                                                                                                                                                                                                                                                                                                                                                                                                                                                                                                                                                                                                                                                                                                                                                                                                                                                                                                                                                                                                                                                                                                                                                                                                                                                                                                                                                                                                                                                                                                                                                                                                                                                                                                                                                                                                         |
| 131.7                                     | 25.77                                                                 | 28.4                                                                                                                     | 55.5                                                                                                                                                                                                                                                                                                                                                                                               | 215.6                                                                                                                                                                                                                                                                                                                                                                                                                                                                                                                            | 6.6                                                                                                                                                                                                                                                                                                                                                                                                                                                                                                                                                                                                                                                                                                                                                                                                                                                                                                                                                                                                                                                                                                                                                                                                                                                                                                                                                                                                                                                                                                                                                                                                                                                                                                                                                                                                                                                                                                                                                                                                                                                                                                                         |
| 126.0                                     | 24.54                                                                 | 23.2                                                                                                                     | 47.8                                                                                                                                                                                                                                                                                                                                                                                               | 197.0                                                                                                                                                                                                                                                                                                                                                                                                                                                                                                                            | 7.1                                                                                                                                                                                                                                                                                                                                                                                                                                                                                                                                                                                                                                                                                                                                                                                                                                                                                                                                                                                                                                                                                                                                                                                                                                                                                                                                                                                                                                                                                                                                                                                                                                                                                                                                                                                                                                                                                                                                                                                                                                                                                                                         |
|                                           | rental income per annum £m  76.8  12.9  89.7  37.2  126.9  4.8  131.7 | rental income per annum £ m £ per sq ft  76.8 29.18 12.9 21.89 89.7 27.85  37.2 23.99 126.9 26.60  4.8 14.16 131.7 25.77 | rental income per annum £m         rental income £ per sq ft         rental value per annum £ m           76.8         29.18         11.8           12.9         21.89         0.7           89.7         27.85         12.5           37.2         23.99         15.9           126.9         26.60         28.4           4.8         14.16         -           131.7         25.77         28.4 | rental income per annum £m         rental income £ per sq ft         rental value per annum £m         lease reversions per annum £m           76.8         29.18         11.8         27.7           12.9         21.89         0.7         8.3           89.7         27.85         12.5         36.0           37.2         23.99         15.9         19.2           126.9         26.60         28.4         55.2           4.8         14.16         —         0.3           131.7         25.77         28.4         55.5 | Net contracted rental income per annum \( \frac{\text{Pm}}{\text{per sq ft}} \)   Vacant space rental value per annum \( \frac{\text{per sq ft}}{\text{per sq ft}} \)   29.18   11.8   27.7   116.3   12.9   21.89   0.7   8.3   21.9   21.89   37.2   23.99   15.9   19.2   72.3   126.9   26.60   28.4   55.2   210.5   25.77   28.4   55.5   215.6   215.6   25.56   215.6   25.56   215.6   25.56   25.56   215.6   25.56   25.56   25.56   25.56   25.56   25.56   25.56   25.56   25.56   25.56   25.56   25.56   25.56   25.56   25.56   25.56   25.56   25.56   25.56   25.56   25.56   25.56   25.56   25.56   25.56   25.56   25.56   25.56   25.56   25.56   25.56   25.56   25.56   25.56   25.56   25.56   25.56   25.56   25.56   25.56   25.56   25.56   25.56   25.56   25.56   25.56   25.56   25.56   25.56   25.56   25.56   25.56   25.56   25.56   25.56   25.56   25.56   25.56   25.56   25.56   25.56   25.56   25.56   25.56   25.56   25.56   25.56   25.56   25.56   25.56   25.56   25.56   25.56   25.56   25.56   25.56   25.56   25.56   25.56   25.56   25.56   25.56   25.56   25.56   25.56   25.56   25.56   25.56   25.56   25.56   25.56   25.56   25.56   25.56   25.56   25.56   25.56   25.56   25.56   25.56   25.56   25.56   25.56   25.56   25.56   25.56   25.56   25.56   25.56   25.56   25.56   25.56   25.56   25.56   25.56   25.56   25.56   25.56   25.56   25.56   25.56   25.56   25.56   25.56   25.56   25.56   25.56   25.56   25.56   25.56   25.56   25.56   25.56   25.56   25.56   25.56   25.56   25.56   25.56   25.56   25.56   25.56   25.56   25.56   25.56   25.56   25.56   25.56   25.56   25.56   25.56   25.56   25.56   25.56   25.56   25.56   25.56   25.56   25.56   25.56   25.56   25.56   25.56   25.56   25.56   25.56   25.56   25.56   25.56   25.56   25.56   25.56   25.56   25.56   25.56   25.56   25.56   25.56   25.56   25.56   25.56   25.56   25.56   25.56   25.56   25.56   25.56   25.56   25.56   25.56   25.56   25.56   25.56   25.56   25.56   25.56   25.56   25.56   25.56   25.56   25.56   25.56   25.56   25.56   25. |

<sup>&</sup>lt;sup>1</sup> Lease length weighted by rental income and assuming tenants break at first opportunity