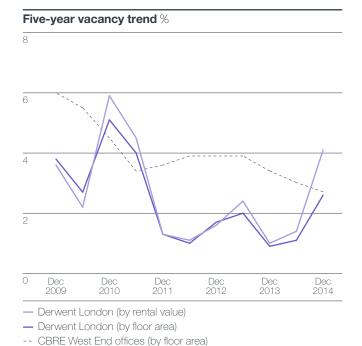

## APPENDIX 3 PORTFOLIO MANAGEMENT





- No lease breaks exercised
- Lease breaks exercised at first opportunity







 $<sup>^{\</sup>rm 1}\,\rm Based$  upon annualised net contracted rental income of £131.7m

## APPENDIX 3 PORTFOLIO MANAGEMENT

## Rental income profile

|                                                              | Rental<br>uplift<br>£m | Rental<br>per annum<br>£m |
|--------------------------------------------------------------|------------------------|---------------------------|
| Annualised contracted rental income, net of ground rents     |                        | 131.7                     |
| Contractual rental increases across the portfolio            | 24.2                   |                           |
| Pre-let of 156,000 sq ft of major projects                   | 7.8                    |                           |
| Letting 129,000 sq ft available floor area