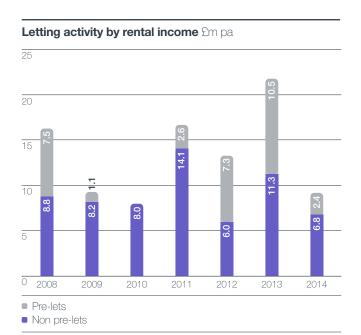

## APPENDIX 3 PORTFOLIO MANAGEMENT





- No lease breaks exercised
- Lease breaks exercised at first opportunity







 $<sup>^{\</sup>rm 1}\,\rm Based$  upon annualised net contracted rental income of £131.7m

## APPENDIX 3 PORTFOLIO MANAGEMENT

## Rental income profile

|                                                              | Rental<br>uplift<br>£m | Rental<br>per annum<br>£m |
|--------------------------------------------------------------|------------------------|---------------------------|
| Annualised contracted rental income, net of ground rents     |                        | 131.7                     |
| Contractual rental increases across the portfolio            | 24.2                   |                           |
| Pre-let of 156,000 sq ft of major projects                   | 7.8                    |