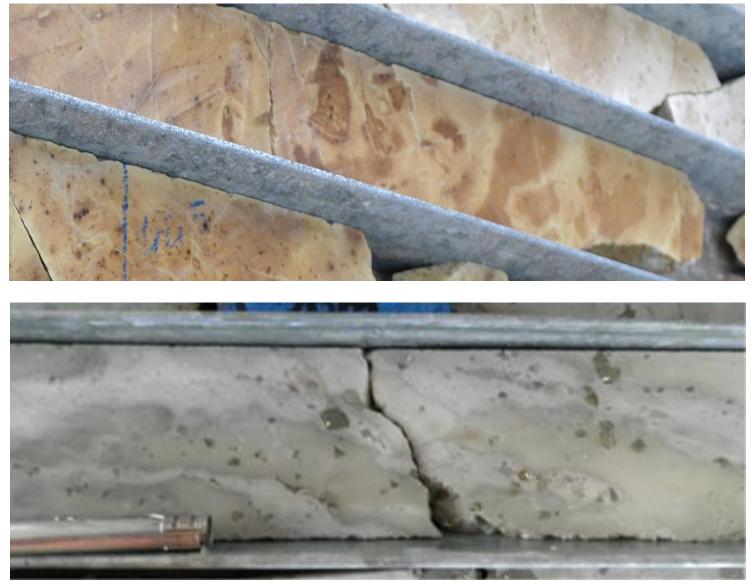

<sup>1</sup> Carpentaria Gold / Resolute Mining Ltd, Ravenswood, QLD <sup>2</sup> Klondike Exploration Services, Townsville, QLD

Plateau Hydrothermal rhyolite breccia

## Mt Wright Hydrothermal rhyolite breccia

Papua Mining plc. Plateau Prospect, Lighthouse Project. Queensland, Australia

Mt Wright core photographs sourced from: Nick Lisowiec<sup>1</sup>, Gregg Morrison<sup>2</sup>

<sup>1</sup> Carpentaria Gold / Resolute Mining Ltd, Ravenswood, QLD <sup>2</sup> Klondike Exploration Services, Townsville, QLD

Plateau Yoghurt textured rhyolite

Mt Wright Yoghurt Textured rhyolite