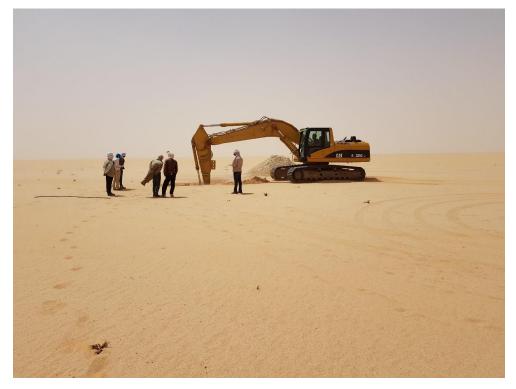

## Table 1. Tiris Resource Inventory

(Note: Totals in Tables may not sum due to rounding)

Figure 3. Location of Aura's Tiris Uranium Resources

| HIPPOLYTE      | Y                  |
|----------------|--------------------|
|                | Measured Resource  |
|                | Indicated Resource |
|                | Inferred Resource  |
| 1-20           |                    |
| S              |                    |
| HIPPOLYTE SOUT |                    |
|                |                    |
| 2 2600,000 was |                    |
|                |                    |
| PAL .          |                    |
| es             | LAZARE SOUTH       |