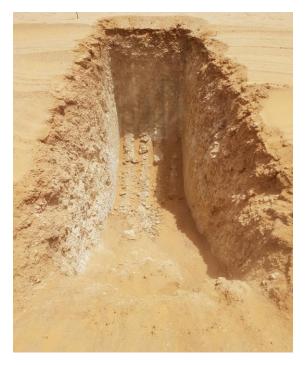

## Table 1. Tiris Resource Inventory

(Note: Totals in Tables may not sum due to rounding)

Figure 3. Location of Aura's Tiris Uranium Resources

| HIPPOLYTE      | Y                  |
|----------------|--------------------|
|                | Measured Resource  |
|                | Indicated Resource |
|                | Inferred Resource  |
| 1-20           |                    |
| S              |                    |
| HIPPOLYTE SOUT |                    |
|                |                    |
| 2 2600,000 was |                    |
|                |                    |
| PAL .          |                    |
| es             | LAZARE SOUTH       |