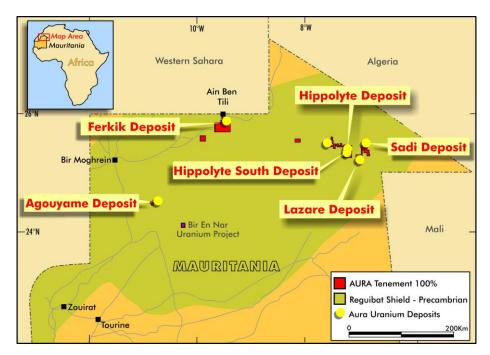

## Table 1. Tiris Resource Inventory

(Note: Totals in Tables may not sum due to rounding)

Figure 3. Location of Aura's Tiris Uranium Resources

| HIPPOLYTE      | Y                  |
|----------------|--------------------|
|                | Measured Resource  |
|                | Indicated Resource |
|                | Inferred Resource  |
| 1-20           |                    |
| S              |                    |
| HIPPOLYTE SOUT |                    |
|                |                    |
| 2 2600,000 was |                    |
|                |                    |
| PAL .          |                    |
| es             | LAZARE SOUTH       |