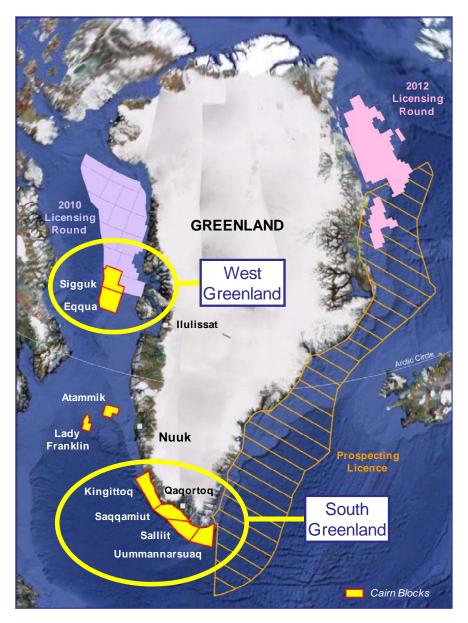

## PDF ATTACHMENT TO CAIRN ENERGY PLC's ANNOUNCEMENT:

Cairn agrees farm out with PETRONAS International Corporation Ltd for Greenland Blocks 14 October 2009

## Current

| West Greenland | Exploration | Development |
|----------------|-------------|-------------|
| Cairn (OP)     | 100%        | 87.5%       |
| Nunaoil        | 0%          | 12.5%       |
|                |             |             |

| South Greenland | Exploration | Development |
|-----------------|-------------|-------------|
| Cairn (OP)      | 100%        | 92%         |
| Nunaoil         | 0%          | 8%          |
|                 |             |             |

## Proposed

| West Greenland | Exploration | Development |
|----------------|-------------|-------------|
| Cairn (OP)     | 88.58%      | 77.5%       |
| Nunaoil        | 0%          | 12.5%       |
| PICL           | 11.42%      | 10.0%       |

| South Greenland | Exploration | Development |
|-----------------|-------------|-------------|
| Cairn (OP)      | 89.13%      | 82%         |
| Nunaoil         | 0%          | 8%          |
| PICL            | 10.87%      | 10.0%       |