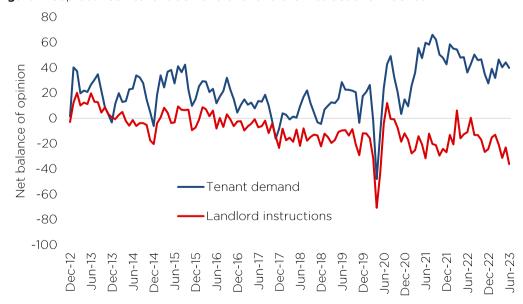

| 1.1% | 3.0% | 13.1% |

**Source** Zoopla Rental Index powered by Hometrack

Annual rental growth to May-23

Above 12%

10% to 12%

8% to 10%

6% to 8%

0% to 6%

Rental falls

Figure 6 Annual rental growth to May-23

**Source** Zoopla Rental Index powered by Hometrack

Source RICS

Figure 7 Gap between tenant demand and landlord instructions widened

The RICS survey for the lettings market showed the continued mismatch between rental supply and demand that has underpinned rental growth across the UK over the last two years.

The majority of surveyors continued to report higher tenant demand in June while the number reporting falling landlord instructions increased, further widening the gap between supply and demand. This will put continued upward pressure on rents in the coming months.



 Table 2 Rental forecasts (published November 2022)

2027 Region 2023 2024 2025 2026 5 years to 2027 UK 6.5% 4.0% 2.0% 2.4% 2.3% 18.3% 5.5% 5.0% 2.0% 2.4% 2.3% 18.4% London

Table 3 Recent house price growth

|                 | (Regi | Nationwide<br>ions to Q2 2<br>to July 202 | 2023, | (1    | ONS<br>to May 202 | 3)   | (t    | Savills<br>o April 202 | 3)   |
|-----------------|-------|-------------------------------------------|-------|-------|-------------------|------|-------|------------------------|------|
|                 | m/m   | q/q                                       | у/у   | m/m   | q/q               | у/у  | m/m   | q/q                    | у/у  |
| UK              | -0.2% | -0.3%                                     | -3.8% | -0.4% | -0.5%             | 2.0% | -0.5% | -