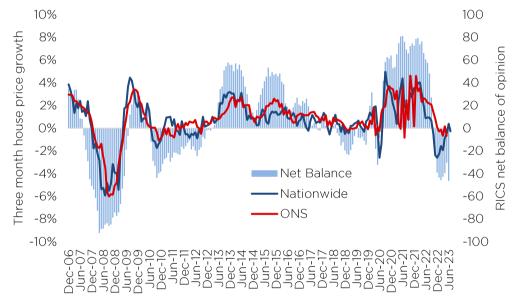

and, to the best of the knowledge of the Borrower, such information is in accordance with the facts and such information makes no omission likely to affect its import.

The figures referred to in the Valuation Report prepared by Savills Advisory Services Limited (the *Valuer*) in the section entitled "*Market Commentary*" and "*Valuation Advice*" were obtained from the Royal Institution of Chartered Surveyors (*RICS*), TwentyCl, the Office of National Statistics (*ONS*), HM Land Registry, Zoopla, Nationwide, Rightmove, the Regulator of Social Housing (the *Regulator*), HM Treasury, HM Revenue & Customs (*HMRC*) and the Bank of England. The Issuer confirms that such figures have been accurately reproduced and that, as far as the Issuer is aware and is able to ascertain from information published by RICS, TwentyCl, ONS, HM Land Registry, Zoopla, Nationwide, Rightmove, the Regulator, HM Treasury, HMRC and the Bank of England, no facts have been omitted which would render the reproduced figures inaccurate or misleading.