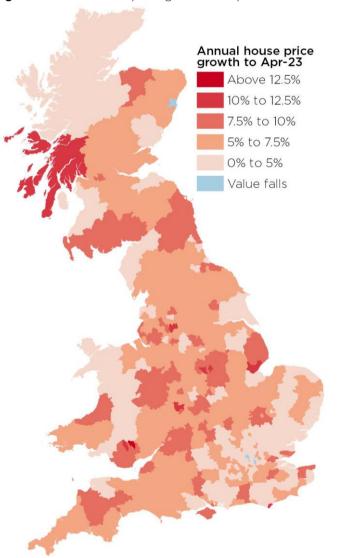

and, to the best of the knowledge of the Borrower, such information is in accordance with the facts and such information makes no omission likely to affect its import.

The figures referred to in the Valuation Report prepared by Savills Advisory Services Limited (the *Valuer*) in the section entitled "*Market Commentary*" and "*Valuation Advice*" were obtained from the Royal Institution of Chartered Surveyors (*RICS*), TwentyCl, the Office of National Statistics (*ONS*), HM Land Registry, Zoopla, Nationwide, Rightmove, the Regulator of Social Housing (the *Regulator*), HM Treasury, HM Revenue & Customs (*HMRC*) and the Bank of England. The Issuer confirms that such figures have been accurately reproduced and that, as far as the Issuer is aware and is able to ascertain from information published by RICS, TwentyCl, ONS, HM Land Registry, Zoopla, Nationwide, Rightmove, the Regulator, HM Treasury, HMRC and the Bank of England, no facts have been omitted which would render the reproduced figures inaccurate or misleading.