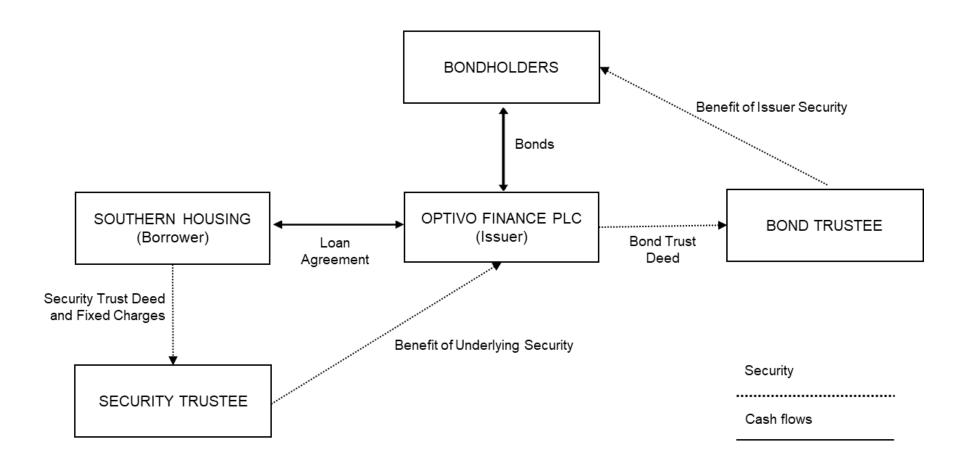

The Issuer's obligations in respect of the Bonds are secured pursuant to the Bond Trust Deed in favour of the Bond Trustee for the benefit of itself and the Bondholders and the other Secured Parties by the following (the **Issuer Security**):

- (a) an assignment by way of security of the Issuer's rights, title and interest arising under the Loan Agreement, the Fixed Charges, the Security Trust Deed, the Agency Agreement, the Account Agreement and the Custody Agreement, in each case to the extent they relate to the Bonds;
- (b) a charge by way of first fixed charge over all moneys and/or securities from time to time standing to the credit of the Transaction Account, the Disposal

**Events of Default:** 

**Issuer Security:** 

Proceeds Account, the Initial Cash Security Account and the Custody Account and all debts represented thereby; and

(c) a charge by way of first fixed charge over all sums held from time to time by the Paying Agents for the payment of principal or interest in respect of the Bonds.

See "Description of the Account Agreement, the Custody Agreement and the Retained Bond Custody Agreement" below.

**Underlying Security:** 

Pursuant to each Fixed Charge, the Borrower has charged and will charge by way of first fixed charge (which so far as it relates to land in England and Wales the legal title to which is vested in the Borrower at the date of such Fixed Charge will be a charge by way of legal mortgage) in favour of the Security Trustee for the benefit of itself and the Issuer in respect of its obligations under the Loan Agreement, all the Borrower's right, title and interest from time to time in, to and under each of the following present and future assets:

and pursuant to each Fixed Charge, the Borrower has assigned and agrees to assign by way of security to the Security Trustee for the benefit of itself and the Issuer in respect of its obligations under the Loan Agreement, all the Borrower's rights, title and interest in, to and under certain agreements and covenants held by the Borrower as more particularly described in the Fixed Charges and has covenanted that it will, following the occurrence of an Enforcement Event (as defined in the Fixed Charges) which is continuing unremedied or unwaived, deliver to the Security Trustee (or procure delivery of) an assignment notice duly executed by, or on behalf of, the Borrower in respect of any asset which is the subject of such an assignment promptly upon the request of the Security Trustee from time to time, together, the **Underlying Security**.

The Issuer has secured its rights, title and interest in respect of the Underlying Security in favour of the Bond Trustee pursuant to the Bond Trust Deed.

See "Description of the Fixed Charges and the Security Trust Deed" below.

**Enforcement of the Underlying Security and the Issuer Security:** 

Following a Borrower Default, the Issuer may declare the Underlying Security immediately repayable and/or declare the Loan immediately repayable. Pursuant to Clause 9.1 of the Security Trust Deed, the Security Trustee shall only be required to take action to enforce or protect the security created by, or rights arising under, the Loan Agreement if instructed to do so by the Issuer (and then only if it has been indemnified and/or secured to its satisfaction).

The Issuer has assigned its rights under, *inter alia*, the Fixed Charges and the Security Trust Deed, and, pursuant to Condition 6.3, has covenanted not to take any action or direct the Security Trustee to take any action pursuant thereto except with the prior consent of the Bond Trustee. The Bond Trustee may, but is not obliged to, seek the consent of the Bondholders in accordance with the Bond Trust Deed prior to giving any such consent.

In enforcing the Issuer Security (including the Issuer's rights, title and interests in the Fixed Charges and the Security Trust Deed insofar as they relate to the Bonds) the Bond Trustee may act in its discretion. It is, however, required to take action, pursuant to Condition 12.2, where so directed by the requisite majority of the Bondholders provided, however, that it is secured and/or indemnified and/or pre-funded to its satisfaction.