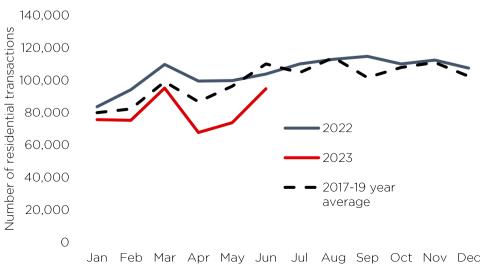

dex, down -0.7% in the three months to May.

Figure 3 The imbalance between new supply and new buyer demand has widened



Source RICS (seasonally adjusted)

Figure 4 Sentiment declined as house prices fell



 $\textbf{Source} \ \mathsf{RICS}, \ \mathsf{Nationwide}, \ \mathsf{ONS} \ (\mathsf{seasonally} \ \mathsf{adjusted})$ 

Figure 5 Completed transactions in June remained subdued

94,690 transactions completed in May, according to HMRC. This demonstrated a slight uptick due to the slow recovery in mortgage approvals since January, but still remains -14.0% below pre-Covid levels because of the impact of the overall decreased mortgage approvals in 2023.

This activity also remained below levels seen since the housing market reopened after the pandemic, down -8.8% compared to June 2022.



Source HMRC

#### Annual rental growth across the UK remained high at 10.4% in

**June**, up 0.1% compared to May. Rental growth accelerated across all regions except Yorks & Humber and Wales on a month-on-month basis. The North West had the biggest growth in June, up 1.2%, according to Zoopla, bringing its post-pandemic growth since March 2020 to 27.9%. This was above the UK average of 23.8%.

Scotland remained the region with highest annual rental growth, at 13.1% in June, as well as the highest quarterly growth of 3.0%. On a quarterly basis only London and the North East had growth below 2%, with the UK average up to 2.2% compared to 1.7% in May. This suggests rental growth has begun to accelerate again.

Table 1 Regional rental growth to Jun-23

|                 | m/m  | q/q  | у/у