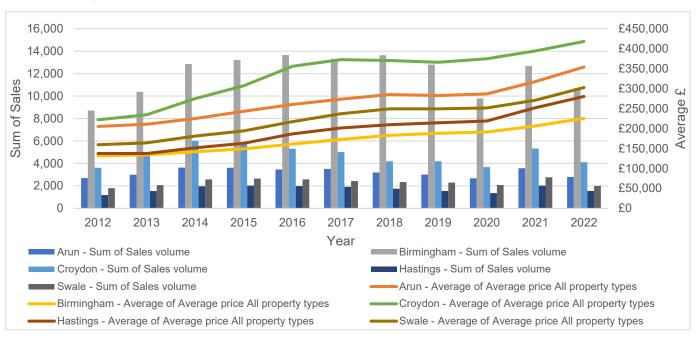

and, to the best of the knowledge of the Borrower, such information is in accordance with the facts and such information makes no omission likely to affect its import.

The figures referred to in the Valuation Report prepared by Savills Advisory Services Limited (the *Valuer*) in the section entitled "*Market Commentary*" and "*Valuation Advice*" were obtained from the Royal Institution of Chartered Surveyors (*RICS*), TwentyCl, the Office of National Statistics (*ONS*), HM Land Registry, Zoopla, Nationwide, Rightmove, the Regulator of Social Housing (the *Regulator*), HM Treasury, HM Revenue & Customs (*HMRC*) and the Bank of England. The Issuer confirms that such figures have been accurately reproduced and that, as far as the Issuer is aware and is able to ascertain from information published by RICS, TwentyCl, ONS, HM Land Registry, Zoopla, Nationwide, Rightmove, the Regulator, HM Treasury, HMRC and the Bank of England, no facts have been omitted which would render the reproduced figures inaccurate or misleading.