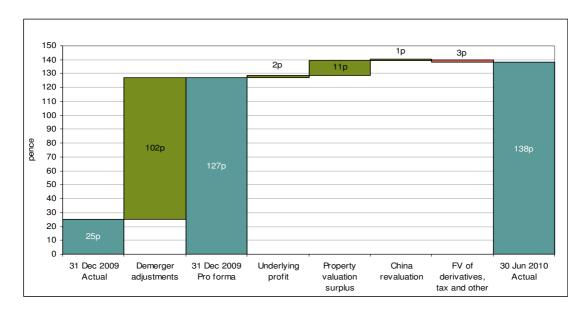

### **CAPITAL & COUNTIES PROPERTIES PLC**

### **INTERIM REPORT FOR THE HALF YEAR ENDED 30 JUNE 2010**

# Chart 1 - Reduction in underlying profit



### **CAPITAL & COUNTIES PROPERTIES PLC**

### **INTERIM REPORT FOR THE HALF YEAR ENDED 30 JUNE 2010**

## Chart 2 - Adjusted net assets per share



# CAPITAL & COUNTIES PROPERTIES PLC INTERIM REPORT FOR THE HALF YEAR ENDED 30 JUNE 2010

### Chart 3 - Yield Curve Comparison from 31 December to 30 June

# | Yield Curve Comparison from 31st Dec to 30th June | 30th June 2010 | 31st December 2009 | 4.50 | 4.00 | 3.50 | 4.00 | 4.00 | 4.50 | 4.00 | 4.50 | 4.00 | 4.50 | 4.00 | 4.50 | 4.00 | 4.50 | 4.00 | 4.50 | 4.00 | 4.50 | 4.00 | 4.50 | 4.00 | 4.50 | 4.00 | 4.50 | 4.00 | 4.50 | 4.00 | 4.50 | 4.00 | 4.50 | 4.00 | 4.50 | 4.00 | 4.50 | 4.00 | 4.50 | 4.00 | 4.50 | 4.00 | 4.50 | 4.00 | 4.00 | 4.50 | 4.00 | 4.50 | 4.00 | 4.50 | 4.00 | 4.50 | 4.00 | 4.50 | 4.00 | 4.50 | 4.00 | 4.50 | 4.00 | 4.50 | 4.50 | 4.00 | 4.50 | 4.50 | 4.00 | 4.50 | 4.50 | 4.50 | 4.50 | 4.50 | 4.50 | 4.50 | 4.50 | 4.50 | 4.50 | 4.50 | 4.50 | 4.50 | 4.50 | 4.50 | 4.50 | 4.5