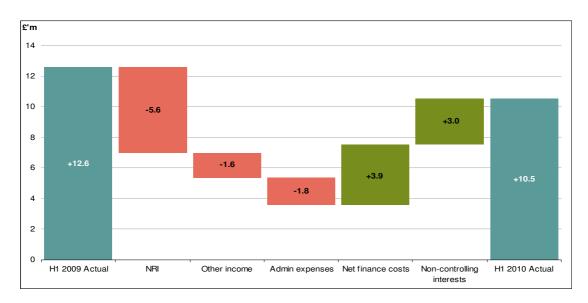

### **CAPITAL & COUNTIES PROPERTIES PLC**

### **INTERIM REPORT FOR THE HALF YEAR ENDED 30 JUNE 2010**

# Chart 1 - Reduction in underlying profit



### **CAPITAL & COUNTIES PROPERTIES PLC**

### **INTERIM REPORT FOR THE HALF YEAR ENDED 30 JUNE 2010**

## Chart 2 - Adjusted net assets per share



# CAPITAL & COUNTIES PROPERTIES PLC INTERIM REPORT FOR THE HALF YEAR ENDED 30 JUNE 2010

### Chart 3 - Yield Curve Comparison from 31 December to 30 June

# | Yield Curve Comparison from 31st Dec to 30th June | 30th June 2010 | 31st December 2009 | 4.50 | 4.00 | 3.50 | 4.00 | 4.00 | 4.50 | 4.00 | 4.50 | 4.00 | 4.50 | 4.00 | 4.50 | 4.00 | 4.50 | 4.00 | 4.50 | 4.00 | 4.50 | 4.00 | 4.50 | 4.00 | 4.50 | 4.00 | 4.50 | 4.00 | 4.50 | 4.00 | 4.50 | 4.00 | 4.50 | 4.00 | 4.50 | 4.00 | 4.50 | 4.00 | 4.50 | 4.00 | 4.50 | 4.00 | 4.50 | 4.00 | 4.00 | 4.50 | 4.00 | 4.50 | 4.00 | 4.50 | 4.00 | 4.50 | 4.00 | 4.50 | 4.00 | 4.50 | 4.00 | 4.50 | 4.00 | 4.50 |