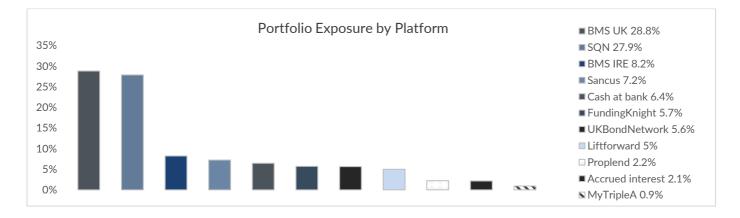

2017  0.36%  0.31%  0.40%  0.23%  0.35%  0.13%  0.68%  0.31%  0.39%  -0.10%    2015         0.60P  0.52F  0.5 | 2015  1.46%  0.64%  -0.43%    2016  1.12%  0.42%  0.57%  0.05%  0.74%  0.52%  0.57%  0.60%  0.51%  0.27%    2017  0.36%  0.31%  0.40%  0.23%  0.35%  0.13%  0.66%  0.31%  0.39%  -0.10%  0.57%    2015  2016  0.40p  0.55p  0.55p  0.55p  0.60p  0.525p  0.525p  0.525p | 2015  1.46%  0.64%  -0.43%  1.75%    2016  1.12%  0.42%  0.57%  0.05%  0.74%  0.52%  0.57%  0.60%  0.51%  0.27%  0.09%    2017  0.36%  0.31%  0.40%  0.23%  0.35%  0.13%  0.68%  0.31%  0.39%  -0.10%  0.57%  0.60p    2016  0.40p  0.55p  0.55p  0.55p  0.55p  0.60p  0.525p  0.53% |

#### NAV vs. Share Price



## **Portfolio Analytics**

Source: Amberton Asset Management Limited





## Monthly Factsheet, December 2017





## **Top-Ten Loan Exposure**

| Asset   | Coupon | Maturity | Currency | Geographic region | Weighting |
|---------|--------|----------|----------|-------------------|-----------|
| Loan 1  | 10.00% | Apr 19   | GBP      | UK                | 7.70%     |
| Loan 2  | 12.00% | Sep 20   | GBP      | UK                | 7.65%     |
| Loan 3  | 10.00% | Jun 19   | USD      | US                | 4.99%     |
| Loan 4  | 12.00% | Sep 20   | GBP      | UK                | 3.13%     |
| Loan 5  | 10.00% | Jun 22   | GBP      | UK                | 2.45%     |
| Loan 6  | 10.00% | Jun 20   | GBP      | UK                | 1.93%     |
| Loan 7  | 10.00% | Jan 18   | GBP      | Offshore Britain  | 1.91%     |
| Loan 8  | 9.00%  | Mar 19   | GBP      | UK                | 1.87%     |
| Loan 9  | 9.00%