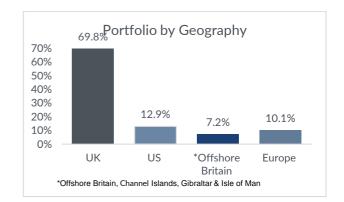

2017  0.36%  0.31%  0.40%  0.23%  0.35%  0.13%  0.68%  0.31%  0.39%  -0.10%    2015         0.60P  0.52F  0.5 | 2015  1.46%  0.64%  -0.43%    2016  1.12%  0.42%  0.57%  0.05%  0.74%  0.52%  0.57%  0.60%  0.51%  0.27%    2017  0.36%  0.31%  0.40%  0.23%  0.35%  0.13%  0.66%  0.31%  0.39%  -0.10%  0.57%    2015  2016  0.40p  0.55p  0.55p  0.55p  0.60p  0.525p  0.525p  0.525p | 2015  1.46%  0.64%  -0.43%  1.75%    2016  1.12%  0.42%  0.57%  0.05%  0.74%  0.52%  0.57%  0.60%  0.51%  0.27%  0.09%    2017  0.36%  0.31%  0.40%  0.23%  0.35%  0.13%  0.68%  0.31%  0.39%  -0.10%  0.57%  0.60p    2016  0.40p  0.55p  0.55p  0.55p  0.55p  0.60p  0.525p  0.53% |

#### NAV vs. Share Price



## **Portfolio Analytics**

Source: Amberton Asset Management Limited





## Monthly Factsheet, December 2017





## **Top-Ten Loan Exposure**

| Asset   | Coupon | Maturity | Currency | Geographic region | Weighting |
|---------|--------|----------|----------|-------------------|-----------|
| Loan 1  | 10.00% | Apr 19   | GBP      | UK                | 7.70%     |
| Loan 2  | 12.00% | Sep 20   | GBP      | UK                | 7.65%     |
| Loan 3  | 10.00% | Jun 19   | USD      | US                | 4.99%     |
| Loan 4  | 12.00% | Sep 20   | GBP      | UK                | 3.13%     |
| Loan 5  | 10.00% | Jun 22   | GBP      | UK                | 2.45%     |
| Loan 6  | 10.00% | Jun 20   | GBP      | UK                | 1.93%     |
| Loan 7  | 10.00% | Jan 18   | GBP      | Offshore Britain  | 1.91%     |
| Loan 8  | 9.00%  | Mar 19   | GBP      | UK                | 1.87%     |
| Loan 9  | 9.00