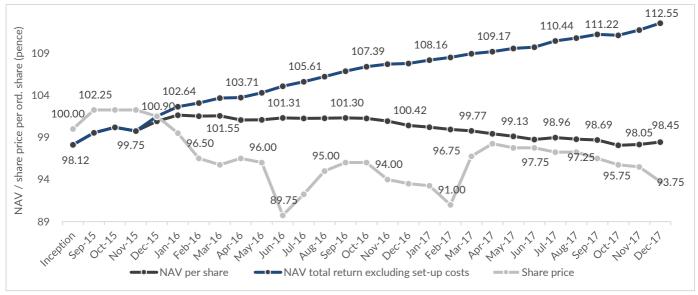

25p  0.53%</td></t<> | 2015  1.46%  0.64%    2016  1.12%  0.42%  0.57%  0.05%  0.74%  0.52%  0.57%  0.60%  0.51%    2017  0.36%  0.31%  0.40%  0.23%  0.35%  0.13%  0.68%  0.31%  0.39%  -0.10%    2015         0.60P  0.52F  0.5 | 2015  1.46%  0.64%  -0.43%    2016  1.12%  0.42%  0.57%  0.05%  0.74%  0.52%  0.57%  0.60%  0.51%  0.27%    2017  0.36%  0.31%  0.40%  0.23%  0.35%  0.13%  0.66%  0.31%  0.39%  -0.10%  0.57%    2015  2016  0.40p  0.55p  0.55p  0.55p  0.60p  0.525p  0.525p  0.525p | 2015  1.46%  0.64%  -0.43%  1.75%    2016  1.12%  0.42%  0.57%  0.05%  0.74%  0.52%  0.57%  0.60%  0.51%  0.27%  0.09%    2017  0.36%  0.31%  0.40%  0.23%  0.35%  0.13%  0.68%  0.31%  0.39%  -0.10%  0.57%  0.60p    2016  0.40p  0.55p  0.55p  0.55p  0.55p  0.60p  0.525p  0.53% |

#### NAV vs. Share Price



## **Portfolio Analytics**

Source: Amberton Asset Management Limited





## Monthly Factsheet, December 2017





## **Top-Ten Loan Exposure**

| Asset   | Coupon | Maturity | Currency | Geographic region | Weighting |
|---------|--------|----------|----------|-------------------|-----------|
| Loan 1  | 10.00% | Apr 19   | GBP      | UK                | 7.70%     |
| Loan 2  | 12.00% | Sep 20   | GBP      | UK                | 7.65%     |
| Loan 3  | 10.00% | Jun 19   | USD      | US                | 4.99%     |
| Loan 4  | 12.00% | Sep 20   | GBP      | UK                | 3.13%     |
| Loan 5  | 10.00% | Jun 22   | GBP      | UK                | 2.45%     |
| Loan 6  | 10.00% | Jun 20   | GBP      | UK                | 1.93%     |
| Loan 7  | 10.00% | Jan 18   | GBP      | Offshore