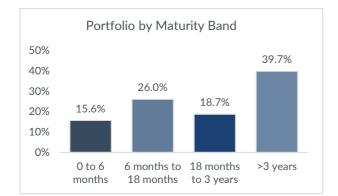

5%  0.74%  0.52%  0.57%  0.60%  0.51%    2017  0.36%  0.31%  0.40%  0.23%  0.35%  0.13%  0.68%  0.31%  0.39%  -0.10%    2015         0.60P  0.52F  0.5 | 2015  1.46%  0.64%  -0.43%    2016  1.12%  0.42%  0.57%  0.05%  0.74%  0.52%  0.57%  0.60%  0.51%  0.27%    2017  0.36%  0.31%  0.40%  0.23%  0.35%  0.13%  0.66%  0.31%  0.39%  -0.10%  0.57%    2015  2016  0.40p  0.55p  0.55p  0.55p  0.60p  0.525p  0.525p  0.525p | 2015  1.46%  0.64%  -0.43%  1.75%    2016  1.12%  0.42%  0.57%  0.05%  0.74%  0.52%  0.57%  0.60%  0.51%  0.27%  0.09%    2017  0.36%  0.31%  0.40%  0.23%  0.35%  0.13%  0.68%  0.31%  0.39%  -0.10%  0.57%  0.60p    2016  0.40p  0.55p  0.55p  0.55p  0.55p  0.60p  0.525p  0.53% |

#### NAV vs. Share Price



## **Portfolio Analytics**

Source: Amberton Asset Management Limited





## Monthly Factsheet, December 2017





## **Top-Ten Loan Exposure**

| Asset   | Coupon | Maturity | Currency | Geographic region | Weighting |
|---------|--------|----------|----------|-------------------|-----------|
| Loan 1  | 10.00% | Apr 19   | GBP      | UK                | 7.70%     |
| Loan 2  | 12.00% | Sep 20   | GBP      | UK                | 7.65%     |
| Loan 3  | 10.00% | Jun 19   | USD      | US                | 4.99%     |
| Loan 4  | 12.00% | Sep 20   | GBP      | UK                | 3.13%     |
| Loan 5  | 10.00% | Jun 22   | GBP      | UK                | 2.45%     |
| Loan 6  | 10.00% | Jun 20   | GBP      | UK                | 1.93%     |
| Loan 7  | 10.00% | Jan 18   | GBP      | Offshore Britain  | 1.91%     |
| Loan 8  | 9.00%  | Mar 19   | GBP      | UK