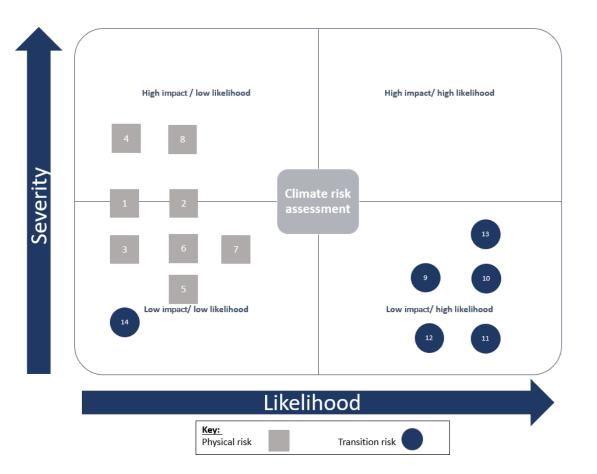

## MAB climate Risk Matrix

| No | Risk                                                                                                                 |
|----|----------------------------------------------------------------------------------------------------------------------|
| 1  | Facilities - owned                                                                                                   |
| 2  | Facilities – leased                                                                                                  |
| 3  | Employees (in case of office shut down)                                                                              |
| 4  | Technology & Solution infrastructure<br>(including external suppliers)                                               |
| 5  | Contents - buildings                                                                                                 |
|    | Employees living in areas prone to climate<br>change related events                                                  |
| 7  | Customer assets at risk from damage due to<br>climate events                                                         |
| 0  | Susceptible to failures of utilities providers (telecom & electricity)                                               |
|    | Our AR's limited knowledge of green<br>mortgage solutions impacting their ability to<br>provide comprehensive advice |
| 10 | Failing to adjust to changing<br>market demands driven by climate change                                             |
| 11 | Lenders not wanting to finance<br>certain properties                                                                 |
| 10 | Insurances increasing for at risk properties<br>(Specific insurance products)                                        |
|    | Lack of product availability to finance<br>upgrade works that improve the<br>environmental credentials of properties |
| 14 | Lenders moving to net zero models – MAB<br>not proactively meeting new standards<br>(expected of an intermediary)    |
|    |                                                                                                                      |