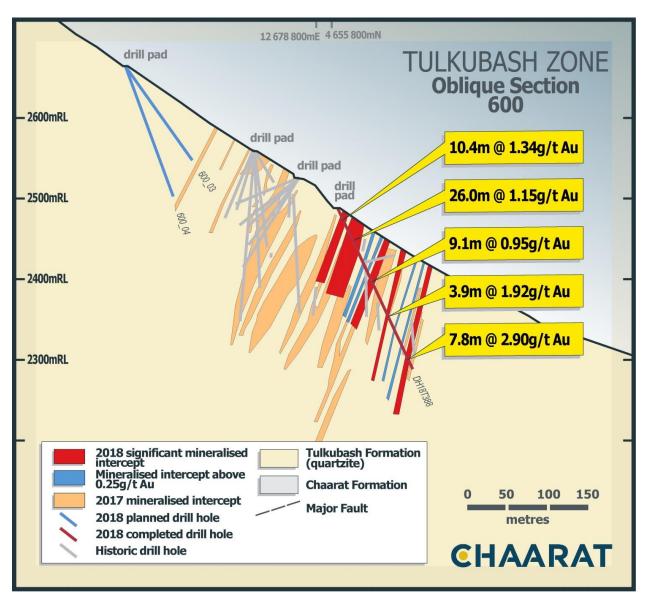

## Maps showing Sections Referenced in Press Release:

## **Sections Referenced in Press Release:**

## 2018 Drill hole intercepts (>0.25 g/t Au cut-off)

| Drill    |                  | Inte   | rval   | Width | True width | Au   |                                  |
|----------|------------------|--------|--------|-------|------------|------|----------------------------------|
| Hole     | Cross<br>Section | From   | То     | (m)   | (m)        | g/t  | Announcement Status              |
| DH18T381 | 560              | 6.00   | 21.00  | 15.00 | 15.00      | 1.32 | Previouly released (10 July)     |
| DH18T381 | 560              | 27.00  | 28.50  | 1.50  | 1.50       | 1.00 | Previously Released_OI (10 July) |
| DH18T381 | 560              | 61.50  | 64.50  | 3.00  | 3.00       | 0.93 | Previously Released_OI (10 July) |
| incl     | 560              | 61.50  | 63.00  | 1.50  | 1.50       | 1.61 | Previously Released_OI (10 July) |
| DH18T381 | 560              | 81.00  | 85.50  | 4.50  | 4.50       | 0.42 | Previously Released_OI (10 July) |
| DH18T381 | 560              | 106.50 | 108.00 | 1.50  | 1.50       | 1.04 | Previously Released_OI (10 July) |
| DH18T381 | 560              | 112.50 | 117.00 | 4.50  | 4.50       | 0.64 | Previously Released_OI (10 July) |
| DH18T381 | 560              | 121.50 | 123.00 | 1.50  | 1.50       | 0.25 | Previously Released_OI (10 July) |
| DH18T381 | 560              | 148.50 | 150.00 | 1.50  | 1.50       | 0.25 | Previously Released_OI (10 July) |
| DH18T381 | 560              | 159.00 | 162.00 | 3.00  | 3.00       | 0.29 | Previously Released_OI (10 July) |
| DH18T388 | 600              | 7.50   | 19.50  | 12.00 | 10.40      | 1.34 | This Press Release               |
| DH18T388 | 600              | 27.00  | 57.00  | 30.00 | 26.00      | 1.15 | This Press Release               |
| DH18T388 | 600              | 72.00  | 78.00  | 6.00  | 4.25       | 0.32 | This Press Release_OI            |
| DH18T388 | 600              | 87.00  | 88.50  | 1.50  | 1.30       | 0.43 | This Press Release_OI            |
| DH18T388 | 600              | 94.50  | 105.00 | 10.50 | 9.10       | 0.95 | This Press Release               |
| DH18T388 | 600              | 144.00 | 148.50 | 4.50  | 3.90       | 1.92 | This Press Release               |
| DH18T388 | 600              | 166.50 | 168.00 | 1.50  | 1.30       | 0.51 | This Press Release_OI            |
| DH18T388 | 600              | 186.00 | 189.00 | 3.00  | 2.70       | 0.97 | This Press Release_OI            |
| DH18T388 | 600              | 199.50 | 208.50 | 9.00  | 7.80       | 2.90 | This Press Release               |
| DH18T376 | 760              | 6.00   | 7.50   | 1.50  | 1.30       | 0.77 | Previously Released_OI (10 July) |
| DH18T376 | 760              | 40.50  | 46.50  | 6.00  | 4.25       | 0.48 | Previously Released_OI (10 July) |
| incl     | 760              | 40.50  | 43.50  | 3.00  | 2.60       | 0.73 | Previously Released_OI (10 July) |
| DH18T376 | 760              | 51.00  | 52.50  | 1.50  | 1.30       | 0.37 | Previously Released_OI (10 July) |
| DH18T376 | 760              | 73.50  | 76.50  | 3.00  | 2.60       | 0.85 | Previously Released_OI (10 July) |
| DH18T376 | 760              | 108.00 | 109.50 | 1.50  | 1.30       | 0.37 | Previously Released_OI (10 July) |
| DH18T357 | 1120             | 14.50  | 19.00  | 4.50  | 3.80       | 0.23 | Previously Released_OI (10 July) |