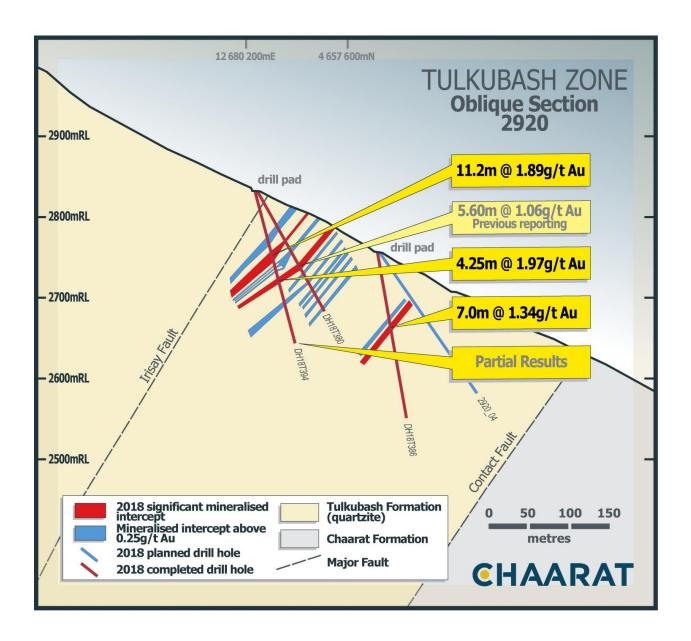

## Maps showing Sections Referenced in Press Release:

## **Sections Referenced in Press Release:**

| DH18T368 | 2840 | 171.00 | 172.50 | 1.50  | 1.40  | 0.30 | Previously Released_OI (10 July) |
|----------|------|--------|--------|-------|-------|------|----------------------------------|
| DH18T368 | 2840 | 180.00 | 181.50 | 1.50  | 1.40  | 0.56 | Previously Released_OI (10 July) |
| DH18T377 | 2840 | 40.50  | 42.00  | 1.50  | 1.50  | 1.11 | Previously Released_OI (10 July) |
| DH18T377 | 2840 | 49.50  | 58.50  | 9.00  | 9.00  | 0.43 | Previously Released_OI (10 July) |
| incl     | 2840 | 57.00  | 58.50  | 1.50  | 1.50  | 1.11 | Previously Released_OI (10 July) |
| DH18T377 | 2840 | 85.50  | 88.50  | 3.00  | 3.00  | 0.83 | Previously Released_OI (10 July) |
| DH18T377 | 2840 | 139.50 | 141.00 | 1.50  | 1.50  | 0.97 | Previously Released_OI (10 July) |
| DH18T380 | 2920 | 54.00  | 61.50  | 7.50  | 7.00  | 0.54 | Previously Released_OI (10 July) |
| DH18T380 | 2920 | 76.50  | 78.00  | 1.50  | 1.40  | 0.42 | Previously Released_OI (10 July) |
| DH18T380 | 2920 | 90.00  | 93.00  | 3.00  | 2.80  | 0.74 | Previously Released_OI (10 July) |
| DH18T380 | 2920 | 109.50 | 115.50 | 6.00  | 5.60  | 1.06 | Previouly released (10 July)     |
| incl     | 2920 | 112.50 | 115.50 | 3.00  | 2.80  | 1.46 | Previouly released (10 July)     |
| DH18T380 | 2920 | 120.00 | 121.50 | 1.50  | 1.40  | 0.30 | Previously Released_OI (10 July) |
| DH18T380 | 2920 | 133.50 | 135.00 | 1.50  | 1.40  | 1.30 | Previously Released_OI (10 July) |
| DH18T380 | 2920 | 144.00 | 145.50 | 1.50  | 1.40  | 0.26 | Previously Released_OI (10 July) |
| DH18T380 | 2920 | 150.00 | 151.50 | 1.50  | 1.40  | 0.58 | Previously Released_OI (10 July) |
| DH18T380 | 2920 | 159.00 | 160.50 | 1.50  | 1.40  | 0.33 | Previously Released_OI (10 July) |
| DH18T380 | 2920 | 171.00 | 172.50 | 1.50  | 1.40  | 0.27 | Previously Released_OI (10 July) |
| DH18T386 | 2920 | 82.50  | 87.00  | 4.50  | 4.25  | 0.34 | This Press Release_OI            |
| DH18T386 | 2920 | 91.50  | 99.00  | 7.50  | 7.00  | 1.34 | This Press Release               |
| DH18T394 | 2920 | 64.50  | 73.50  | 9.00  | 8.40  | 0.80 | This Press Release_OI            |
| DH18T394 | 2920 | 82.50  | 94.50  | 12.00 | 11.20 | 1.89 | This Press Release               |
| incl     | 2920 | 82.50  | 84.00  | 1.50  | 1.40  | 3.03 | This Press Release_OI            |
| incl     | 2920 | 93.00  | 94.50  | 1.50  | 1.40  | 7.62 | This Press Release_OI            |
| DH18T394 | 2920 | 99.00  | 100.50 | 1.50  | 1.40  | 0.30 | This Press Release_OI            |
| DH18T394 | 2920 | 102.00 | 103.50 | 1.50  | 1.40  | 0.32 | This Press Release_OI            |
| DH18T394 | 2920 | 106.50 | 108.00 | 1.50  | 1.40  | 0.26 | This Press Release_OI            |
| DH18T394 | 2920 | 117.00 | 121.50 | 4.50  | 4.25  | 1.97 | This Press Release               |
| DH18T394 | 2920 | 145.50 | 151.50 | 6.00  | 5.60  | 0.29 | This Press Release_OI            |
| DH18T378 | 3000 | 38.00  | 41.00  | 3.00  | 2.80  | 0.26 | Previously Released_OI (10 July) |