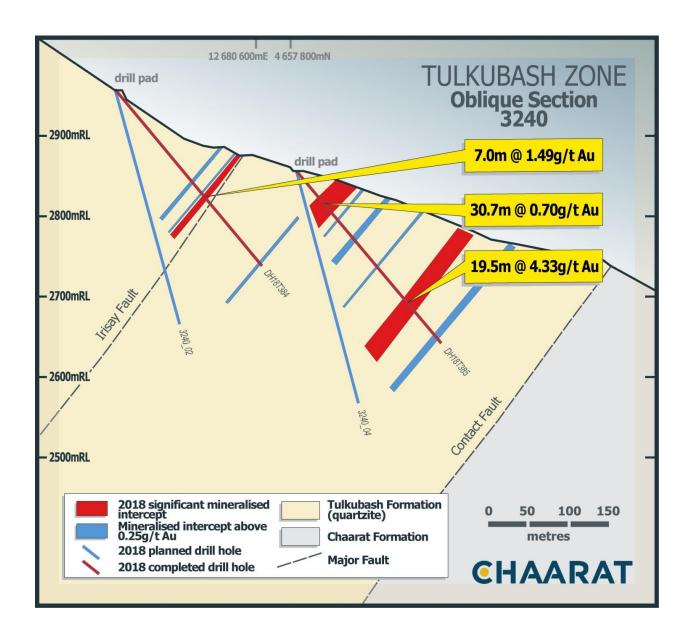

## Maps showing Sections Referenced in Press Release:

## **Sections Referenced in Press Release:**