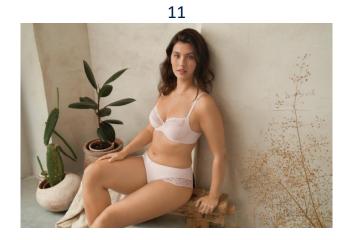

#### Combined HiRes and LowRes table for ease of use.

| Hi-Res<br>Link<br>Ref. | Low Res<br>Link<br>Ref. | Thumb<br>No. | File: last 5 digits | Contents                                                       |
|------------------------|-------------------------|--------------|---------------------|----------------------------------------------------------------|
| 1                      | F1                      | 1            | *24007              | Lady black two piece clasp undone.                             |
| 2                      | F3                      | 2            | *22623              | Two Ladies beige two-pieces                                    |
| 4                      |                         | 4            | *22789              | Lady tall standing by bed, rubber plant, lace two piece        |
| 5                      |                         | 5            | *19168              | Lady by window, hair up, white two-piece.                      |
| 6                      |                         | 6            | *20064              | Lady reclined on sofa, white two-piece.                        |
| 7                      | <mark>F2</mark>         | 7            | *20032              | Lady sitting on sofa, towel, lamp behind, pale pink two-piece. |
|                        | C1                      | 8            | *25690              | Lady on sideboard white two-piece hands clasped                |
|                        | C2                      | 9            | *25654              | Lady on sideboard coffee mug white two-piece                   |
|                        | C3                      | 10           | *19168              | Lady by window, pink chair, white two-piece                    |
|                        | C4                      | 11           | *16175              | Lady seated on bench, white two piece                          |
|                        | C5                      | 12           | 10351               | Lady on floor by bench / window, white two-piece               |
|                        | C6                      | 13           | 13430               | Lady sitting floor, painting, easel, pink two-piece            |
|                        | C7                      | 14           | 22495               | Lady by bed smiling, tray, black two-piece                     |
|                        | C8                      | 15           | 0219                | Lady reading upwards beige two-piece                           |
|                        | C9                      | 16           | 21364               | Lady facing away affixing to wall                              |
|                        | C10                     | 17           | 21239               | Lady by wall pinboard cream two-piece                          |
|                        | F4                      | 18           | 20064               | Lady sitting, black bowl lamp, black lace two-piece            |