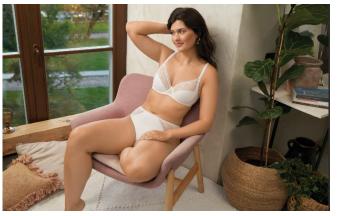

#### In order of tif icon on NOS - HiRes Bilder

| No.   | No.    | File - last five digits | Contents                                                |
|-------|--------|-------------------------|---------------------------------------------------------|
| HiRes | LowRes |                         |                                                         |
| 1     |        | *24007                  | Lady black two piece clasp undone.                      |
| 2     |        | *22623                  | Two Ladies beige two-pieces                             |
| 3     |        | *16175                  | Lady sitting white two piece                            |
| 4     |        | *22789                  | Lady tall standing by bed, rubber plant, lace two piece |
| 5     |        | *19168                  | Lady by window, hair up, white two-piece.               |
| 6     |        | *20264                  | Lady reclined on sofa, white two-piece.                 |
| 7     |        | *20032                  | Lady sitting on sofa, lamp behind, pale pink two-piece. |

#### Combined HiRes and LowRes table for ease of use.

| Hi-Res<br>Link<br>Ref. | Low Res<br>Link<br>Ref. | Thumb<br>No. | File: last 5 digits | Contents                                                       |
|------------------------|-------------------------|--------------|---------------------|----------------------------------------------------------------|
| 1                      | F1                      | 1            | *24007              | Lady black two piece clasp undone.                             |
| 2                      | F3                      | 2            | *22623              | Two Ladies beige two-pieces                                    |
| 4                      |                         | 4            | *22789              | Lady tall standing by bed, rubber plant, lace two piece        |
| 5                      |                         | 5            | *19168              | Lady by window, hair up, white two-piece.                      |
| 6                      |                         | 6            | *20064              | Lady reclined on sofa, white two-piece.                        |
| 7                      | <mark>F2</mark>         | 7            | *20032              | Lady sitting on sofa, towel, lamp behind, pale pink two-piece. |
|                        | C1                      | 8            | *25690              | Lady on sideboard white two-piece hands clasped                |
|                        | C2                      | 9            | *25654              | Lady on sideboard coffee mug white two-piece                   |
|                        | C3                      | 10           | *19168              | Lady by window, pink chair, white two-piece                    |
|                        | C4                      | 11           | *16175              | Lady seated on bench, white two piece                          |
|                        | C5                      | 12           | 10351               | Lady on floor by bench / window, white two-piece               |
|                        | C6                      | 13           | 13430               | Lady sitting floor, painting, easel, pink two-piece            |
|                        | C7                      | 14           | 22495               | Lady by bed smiling, tray, black two-piece                     |
|                        | C8                      | 15           | 0219                | Lady reading upwards beige two-piece                           |
|                        | C9                      | 16           | 21364               | Lady facing away affixing to wall                              |
|                        | C10                     | 17           | 21239               | Lady by wall pinboard cream two-piece                          |
|                        | F4                      | 18           | 20064               | Lady sitting, black bowl lamp, black lace two-piece            |