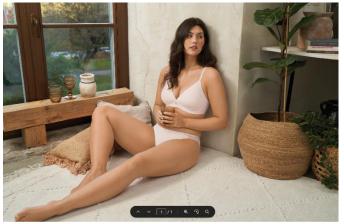

#### Combined HiRes and LowRes table for ease of use.

| Hi-Res<br>Link<br>Ref. | Low Res<br>Link<br>Ref. | Thumb<br>No. | File: last 5 digits | Contents                                                       |
|------------------------|-------------------------|--------------|---------------------|----------------------------------------------------------------|
| 1                      | F1                      | 1            | *24007              | Lady black two piece clasp undone.                             |
| 2                      | F3                      | 2            | *22623              | Two Ladies beige two-pieces                                    |
| 4                      |                         | 4            | *22789              | Lady tall standing by bed, rubber plant, lace two piece        |
| 5                      |                         | 5            | *19168              | Lady by window, hair up, white two-piece.                      |
| 6                      |                         | 6            | *20064              | Lady reclined on sofa, white two-piece.                        |
| 7                      | <mark>F2</mark>         | 7            | *20032              | Lady sitting on sofa, towel, lamp behind, pale pink two-piece. |
|                        | C1                      | 8            | *25690              | Lady on sideboard white two-piece hands clasped                |
|                        | C2                      | 9            | *25654              | Lady on sideboard coffee mug white two-piece                   |
|                        | C3                      | 10           | *19168              | Lady by window, pink chair, white two-piece                    |
|                        | C4                      | 11           | *16175              | Lady seated on bench, white two piece                          |
|                        | C5                      | 12           | 10351               | Lady on floor by bench / window, white two-piece               |
|                        | C6                      | 13           | 13430               | Lady sitting floor, painting, easel, pink two-piece            |
|                        | C7                      | 14           | 22495               | Lady by bed smiling, tray, black two-piece                     |
|                        | C8                      | 15           | 0219                | Lady reading upwards beige two-piece                           |
|                        | C9                      | 16           | 21364               | Lady facing away affixing to wall                              |
|                        | C10                     | 17           | 21239               | Lady by wall pinboard cream two-piece                          |
|                        | F4                      | 18           | 20064               | Lady sitting, black bowl lamp, black lace two-piece            |