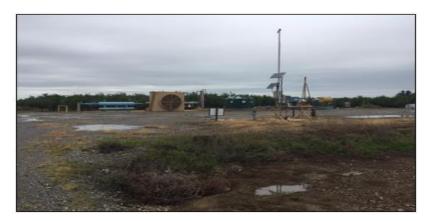

The following images show the Dempsey 1-15 drilling location in various stages of preparation:

Dempsey Drill Site prior to construction

Driling Pad under construction

Completed Drill Pad

"X Marks the Spot"

The 20" Surface Conductor for the well is to be located on the "X" and is planned to be drilled and cemented in place this week in advance of commencement of mobilisation of Rig No. 9.

Sacgasco Managing Director Gary Jeffery commented: "The above photographs show the close proximity of SGC's Gas Master Meter and associated pipelines to the Dempsey well. This JV owned and operated infrastructure will facilitate almost immediate cash flow from any gas discovery at this location, and combined with low operating costs makes the commerciality threshold for natural gas production at Dempsey very low."