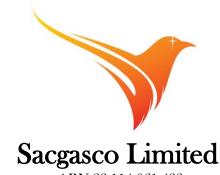

The following images show the Dempsey 1-15 drilling location in various stages of preparation:

Dempsey Drill Site prior to construction

Driling Pad under construction

Completed Drill Pad

"X Marks the Spot"

The 20" Surface Conductor for the well is to be located on the "X" and is planned to be drilled and cemented in place this week in advance of commencement of mobilisation of Rig No. 9.

Sacgasco Managing Director Gary Jeffery commented: "The above photographs show the close proximity of SGC's Gas Master Meter and associated pipelines to the Dempsey well. This JV owned and operated infrastructure will facilitate almost immediate cash flow from any gas discovery at this location, and combined with low operating costs makes the commerciality threshold for natural gas production at Dempsey very low."