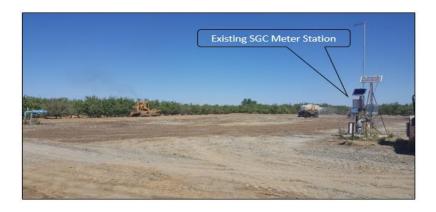

The following images show the Dempsey 1-15 drilling location in various stages of preparation:

Dempsey Drill Site prior to construction

Driling Pad under construction

Completed Drill Pad

"X Marks the Spot"

The 20" Surface Conductor for the well is to be located on the "X" and is planned to be drilled and cemented in place this week in advance of commencement of mobilisation of Rig No. 9.

Sacgasco Managing Director Gary Jeffery commented: "The above photographs show the close proximity of SGC's Gas Master Meter and associated pipelines to the Dempsey well. This JV owned and operated infrastructure will facilitate almost immediate cash flow from any gas discovery at this location, and combined with low operating costs makes the commerciality threshold for natural gas production at Dempsey very low."