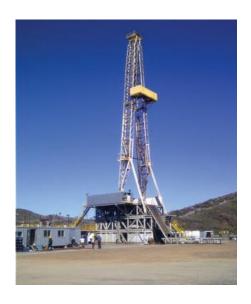

The following images show the Dempsey 1-15 drilling location in various stages of preparation:

Dempsey Drill Site prior to construction

Driling Pad under construction

Completed Drill Pad

"X Marks the Spot"

The 20" Surface Conductor for the well is to be located on the "X" and is planned to be drilled and cemented in place this week in advance of commencement of mobilisation of Rig No. 9.

Sacgasco Managing Director Gary Jeffery commented: "The above photographs show the close proximity of SGC's Gas Master Meter and associated pipelines to the Dempsey well. This JV owned and operated infrastructure will facilitate almost immediate cash flow from any gas discovery at this location, and combined with low operating costs makes the commerciality threshold for natural gas production at Dempsey very low."

Paul Graham Driling Rig 9

Additional drilling service and material supply contracts are in place and the normal pre-spud meeting of service providers is scheduled for Monday in California.

Operational updates will be provided in the lead up to Dempsey 1-15 spudding, which is on track for late July.